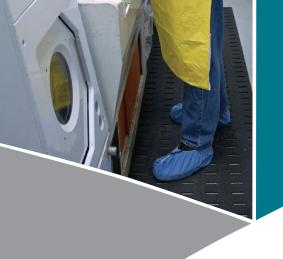

## Ambitex® Shoe Covers

## PRODUCT FEATURES

- Made from breathable spunbound polypropylene
- Elastic top fits snugly to the shoe for easy donning
- Helps keep carpet, tile, and wood floors free from dirt, mud, scuff marks
- Non-skid patterned sole provides traction to prevent slipping
- Available in blue in size large